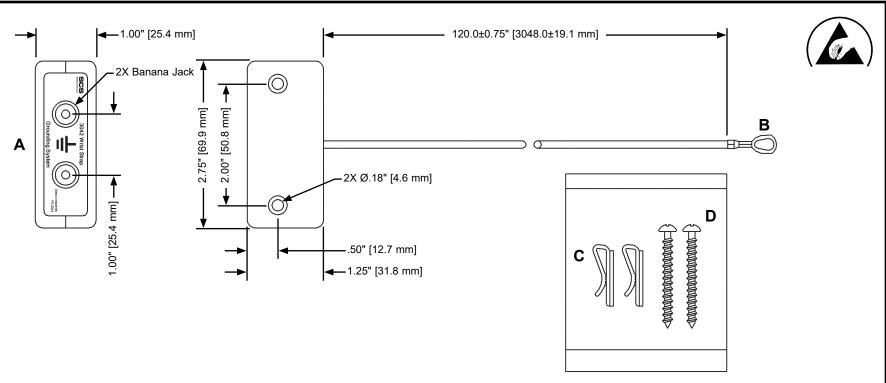

- A. Molded static dissipative ABS case with two banana jacks
- B. Ring Terminal
- C. 2 Cable Clips
- D. 2 8-18 x 1.5" Self Tapping Screws

## **Specifications**

Cable Gauge: 20 AWG Jacket Color: Black PVC

Made in China

|     | 3042 - WRIST STRAP GROUNDING SYSTEM                                                                                                    |                           |                       |
|-----|----------------------------------------------------------------------------------------------------------------------------------------|---------------------------|-----------------------|
| SCS | SCS<br>920 J R INDUSTRIAL DRIVE, SANFORD, NC 27332<br>EAST: (919) 718-0000   WEST: (909) 627-9634<br>WEBSITE: <u>StaticControl.com</u> | DRAWING<br>NUMBER<br>3042 | DATE<br>March<br>2017 |